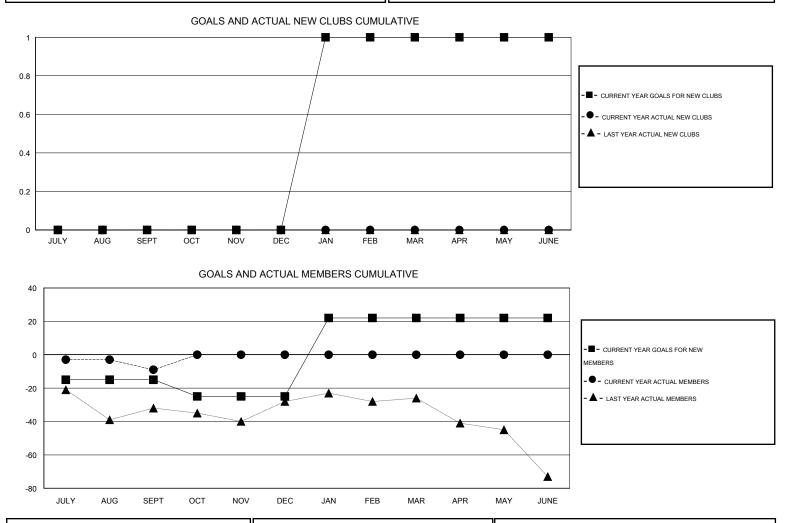

## LOCATION NORTH CAROLINA

 $\mathsf{GMT} \; \mathsf{CA} \; 1$ 

|               |                  | Clubs             |                  |                  |               |                    | Members                             |                    |                  |  |  |
|---------------|------------------|-------------------|------------------|------------------|---------------|--------------------|-------------------------------------|--------------------|------------------|--|--|
|               | RESU             | LTS FOR 2016-2017 |                  |                  |               | RESU               | JLTS FOR 2016-2017                  | 7                  |                  |  |  |
| QUARTER       | NEW CLUB<br>GOAL | NEW CLUBS         | DROPPED<br>CLUBS | NET<br>GAIN/LOSS | QUARTER       | NEW MEMBER<br>GOAL | CHARTER AND<br>NEW MEMBERS<br>ADDED | DROPPED<br>MEMBERS | NET<br>GAIN/LOSS |  |  |
| JULY/AUG/SEPT | 0                | 0                 | 0                | 0                | JULY/AUG/SEPT | -15                | 51                                  | 60                 | -9               |  |  |
| OCT/NOV/DEC   | 0                | 0                 | 0                | 0                | OCT/NOV/DEC   | -10                | 0                                   | 0                  | 0                |  |  |
| JAN/FEB/MAR   | 1                | 0                 | 0                | 0                | JAN/FEB/MAR   | 47                 | 0                                   | 0                  | 0                |  |  |
| APR/MAY/JUNE  | 0                | 0                 | 0                | 0                | APR/MAY/JUNE  | 0                  | 0                                   | 0                  | 0                |  |  |